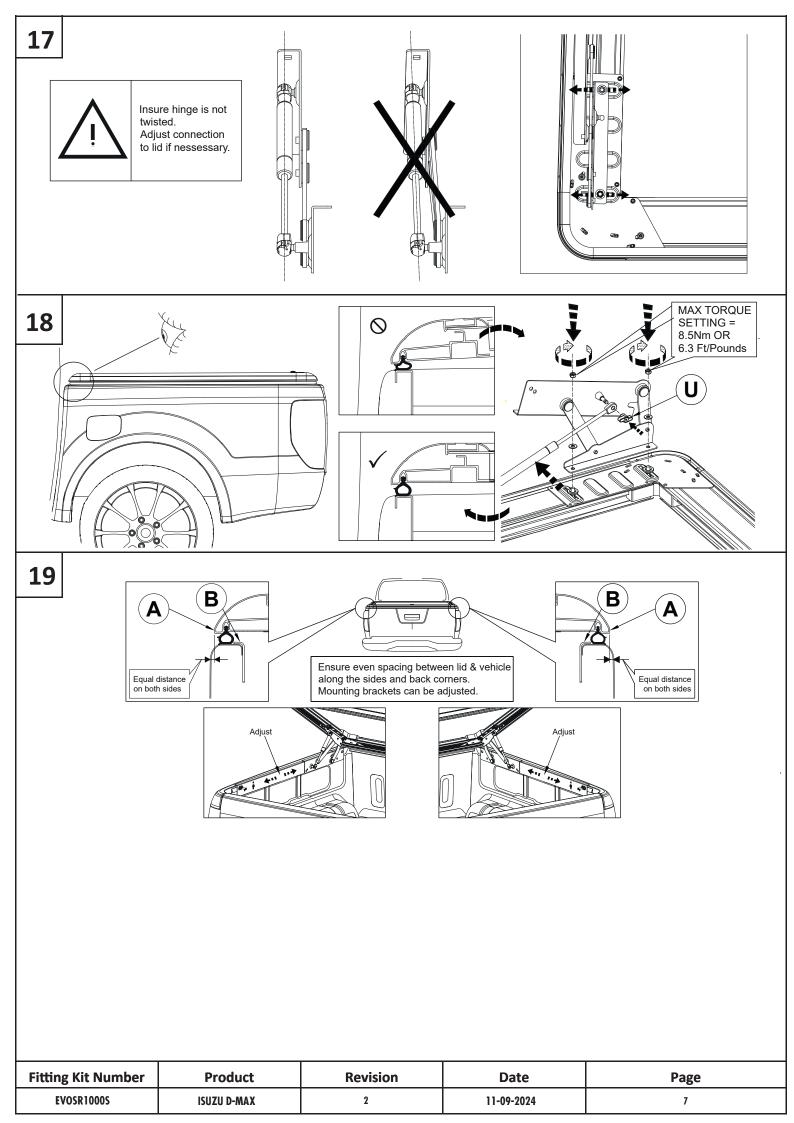

651, rue Henri Laugier. 06600 ANTIBES. http://www.upstone.eu - info@upstone.fr







| Fitting Kit Number | Product     | Revision | Date       | Page |
|--------------------|-------------|----------|------------|------|
| EVOSR1000S         | ISUZU D-MAX | 2        | 11-09-2024 | 5    |





After installation carefully and thoroughly clean all debris from the inside of the cargo box. **Retain these instructions for future reference** 



-NEVER allow people or animals under the closed cover
-Do not place unsealed solvents or chemicals under the cover
-Do not stand or place heavy objects on the cover
-Do not open lid when under load.
-Close the cover before operating the vehicle
-Do not allow oil, solvents or chemicals to contact the cover
-Clean only with a mild detergent and water solution



651, rue Henri Laugier. 06600 ANTIBES. http://www.upstone.eu - info@upstone.fr