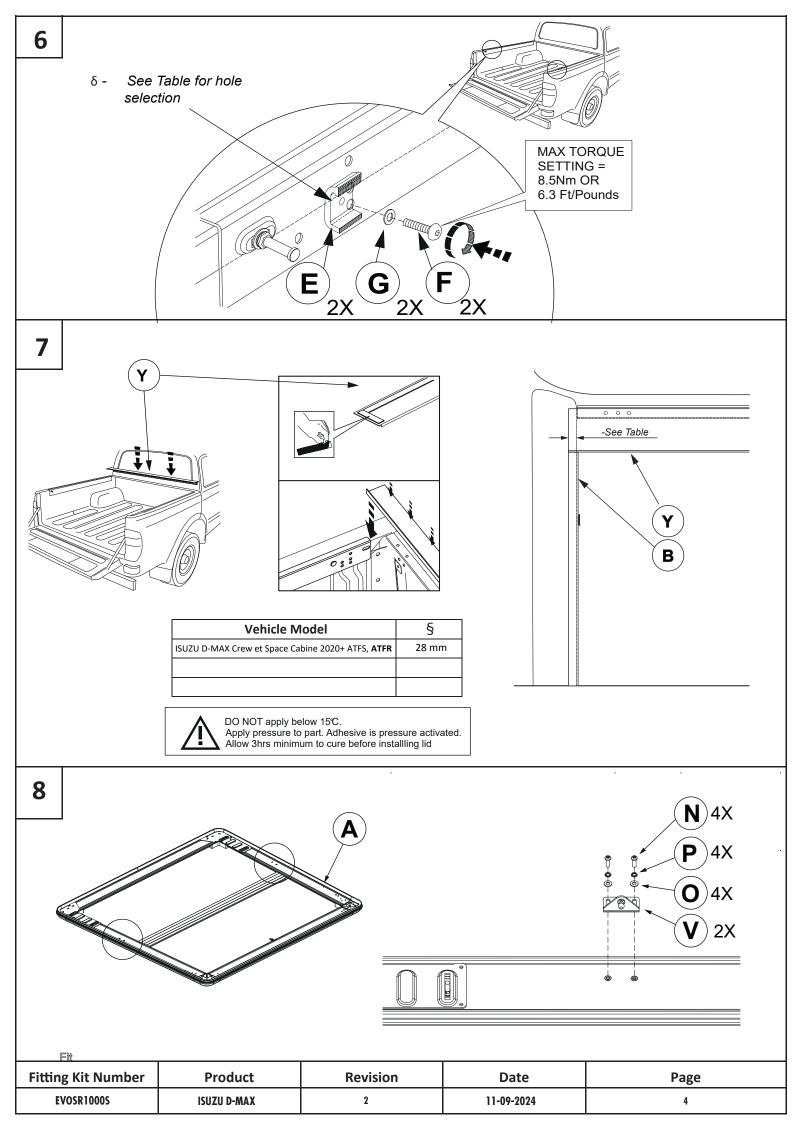

651, rue Henri Laugier. 06600 ANTIBES. http://www.upstone.eu - info@upstone.fr







| Fitting Kit Number | Product     | Revision | Date       | Page |
|--------------------|-------------|----------|------------|------|
| EVOSR1000S         | ISUZU D-MAX | 2        | 11-09-2024 | 5    |





After installation carefully and thoroughly clean all debris from the inside of the cargo box. **Retain these instructions for future reference** 



-NEVER allow people or animals under the closed cover
-Do not place unsealed solvents or chemicals under the cover
-Do not stand or place heavy objects on the cover
-Do not open lid when under load.
-Close the cover before operating the vehicle
-Do not allow oil, solvents or chemicals to contact the cover
-Clean only with a mild detergent and water solution



651, rue Henri Laugier. 06600 ANTIBES. http://www.upstone.eu - info@upston