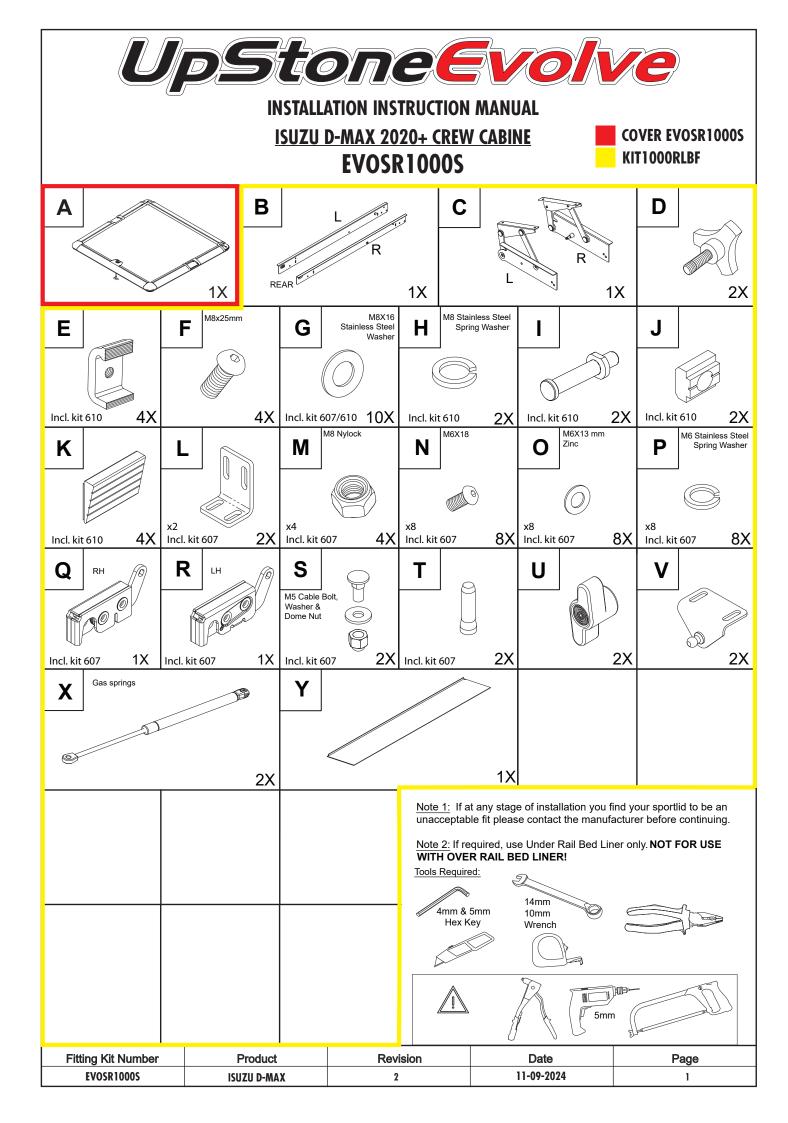

651, rue Henri Laugier. 06600 ANTIBES. http://www.upstone.eu - info@upstone.fr







| Fitting Kit Number | Product     | Revision | Date       | Page |
|--------------------|-------------|----------|------------|------|
| EVOSR1000S         | ISUZU D-MAX | 2        | 11-09-2024 | 5    |





After installation carefully and thoroughly clean all debris from the inside of the cargo box. **Retain these instructions for future reference** 



-NEVER allow people or animals under the closed cover
-Do not place unsealed solvents or chemicals under the cover
-Do not stand or place heavy objects on the cover
-Do not open lid when under load.
-Close the cover before operating the vehicle
-Do not allow oil, solvents or chemicals to contact the cover
-Clean only with a mild detergent and water