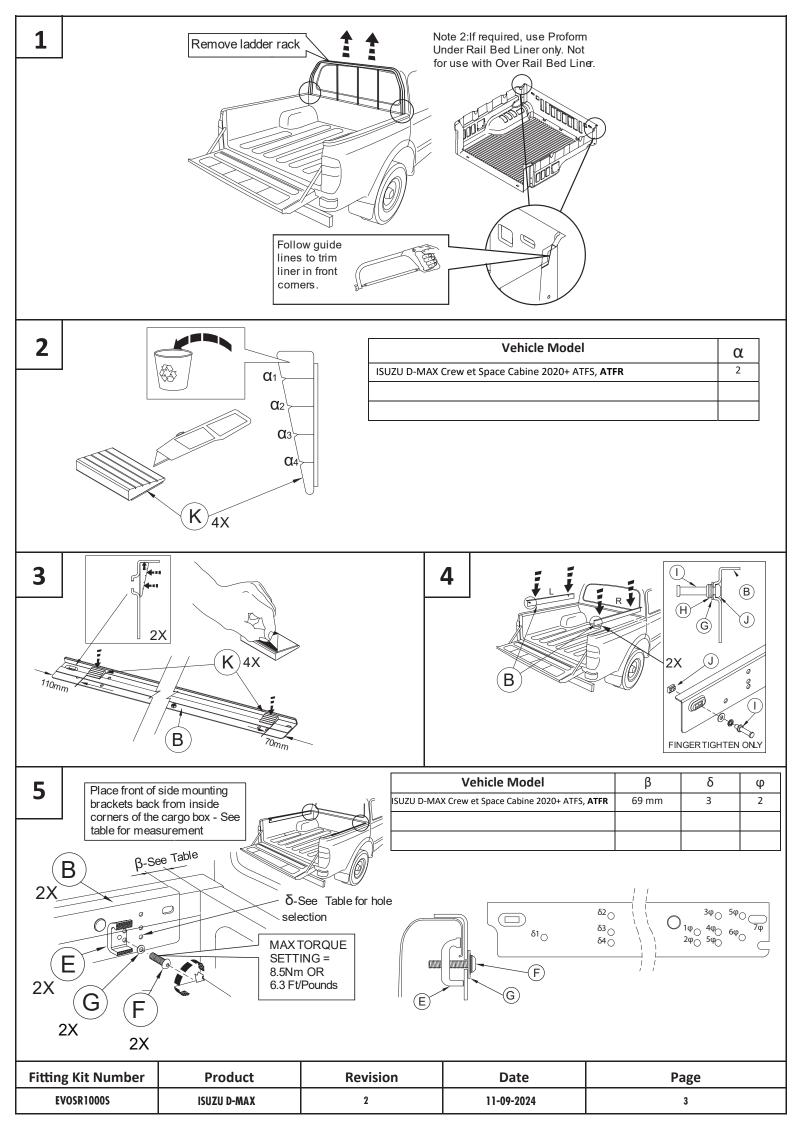

651, rue Henri Laugier. 06600 ANTIBES. http://www.upstone.eu - info@upstone.fr







| Fitting Kit Number | Product     | Revision | Date       | Page |
|--------------------|-------------|----------|------------|------|
| EVOSR1000S         | ISUZU D-MAX | 2        | 11-09-2024 | 5    |





After installation carefully and thoroughly clean all debris from the inside of the cargo box. **Retain these instructions for future reference** 



-NEVER allow people or animals under the closed cover
-Do not place unsealed solvents or chemicals under the cover
-Do not stand or place heavy objects on the cover
-Do not open lid when under load.
-Close the cover before operating the vehicle
-Do not allow oil, solvents or chemicals to contact the cover
-Clean only with a mild detergent and water solution



651, rue Henri Laugier. 06600 ANTIBES. http://www.upstone.eu - info@upst