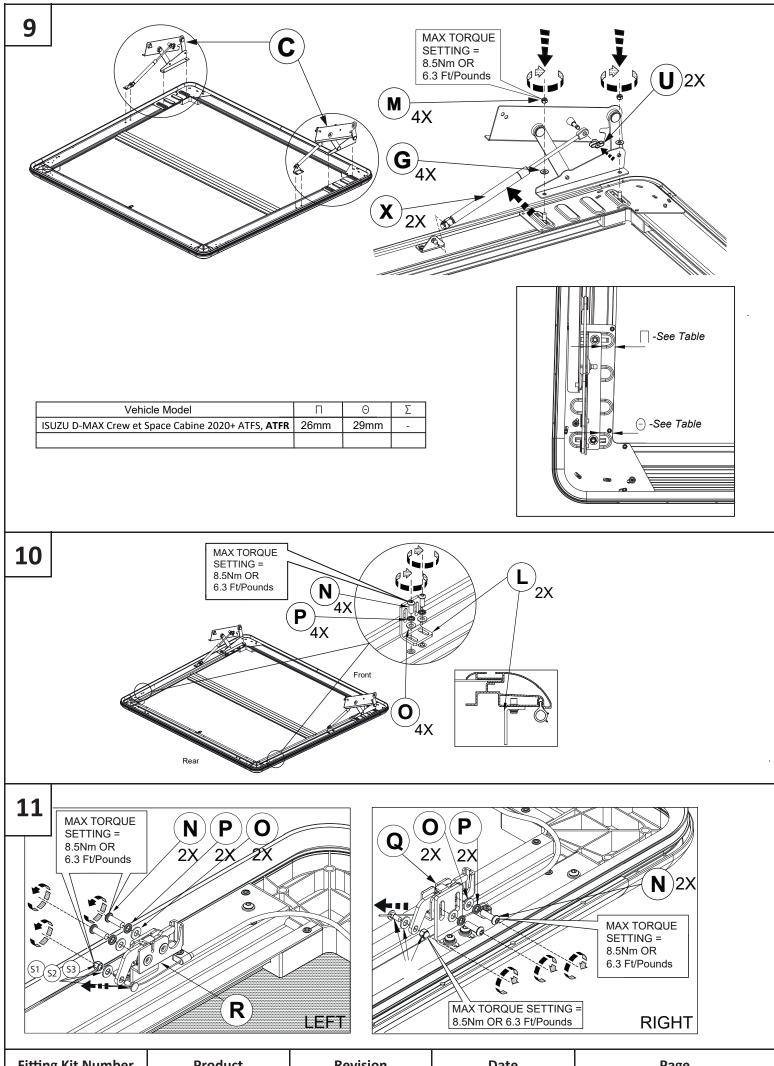

651, rue Henri Laugier. 06600 ANTIBES. http://www.upstone.eu - info@upstone.fr







| Fitting Kit Number | Product     | Revision | Date       | Page |
|--------------------|-------------|----------|------------|------|
| EVOSR1000S         | ISUZU D-MAX | 2        | 11-09-2024 | 5    |





After installation carefully and thoroughly clean all debris from the inside of the cargo box. **Retain these instructions for future reference** 



-NEVER allow people or animals under the closed cover
-Do not place unsealed solvents or chemicals under the cover
-Do not stand or place heavy objects on the cover
-Do not open lid when under load.
-Close the cover before operating the vehicle
-Do not allow oil, solvents or chemicals to contact the cover
-Clean only with a mild detergent and water solution



651, rue Henri Laugier. 06600 ANTIBES. http://www.upstone.eu - info@upstone.