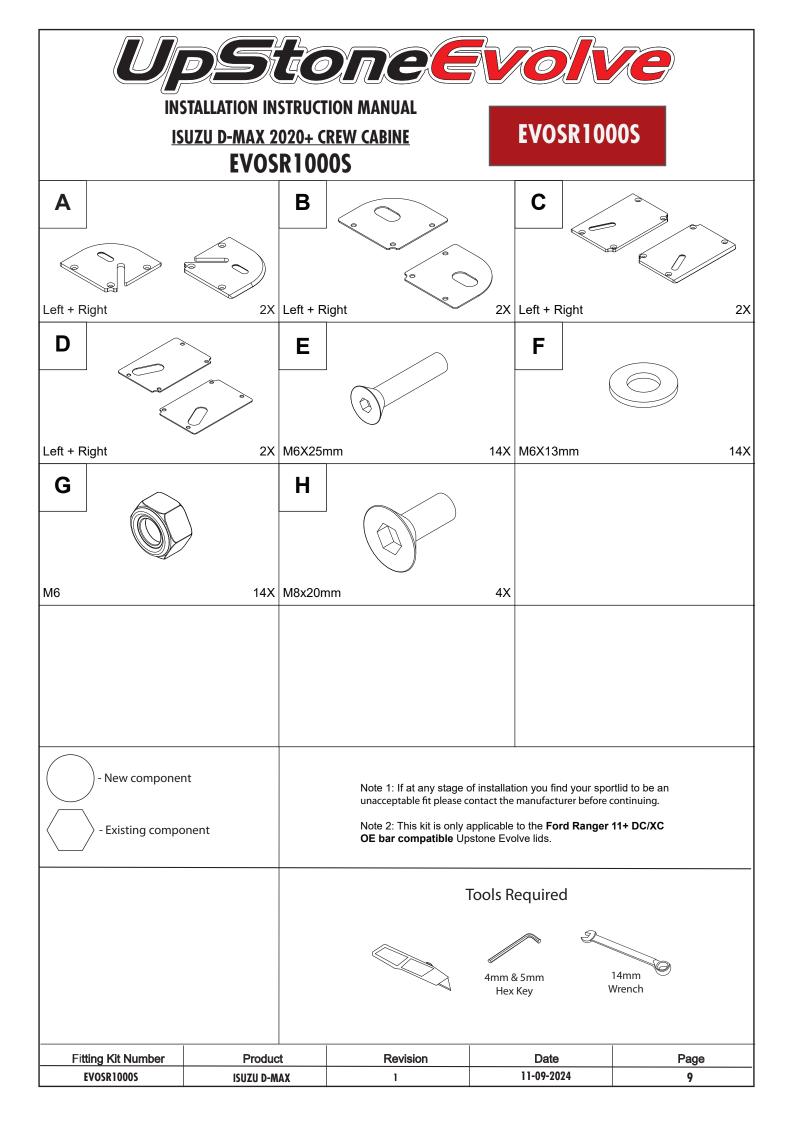

Fitting Kit Number | Product     | Revision | Date       | Page |
|--------------------|-------------|----------|------------|------|
| EVOSR1000S         | ISUZU D-MAX | 2        | 11-09-2024 | 5    |





After installation carefully and thoroughly clean all debris from the inside of the cargo box. **Retain these instructions for future reference** 



-NEVER allow people or animals under the closed cover
-Do not place unsealed solvents or chemicals under the cover
-Do not stand or place heavy objects on the cover
-Do not open lid when under load.
-Close the cover before operating the vehicle
-Do not allow oil, solvents or chemicals to contact the cover
-Clean only with a mild detergent and water solution



651, rue Henri Laugier. 06600 ANTIBES. http://www.upstone.eu - info@upstone.fr