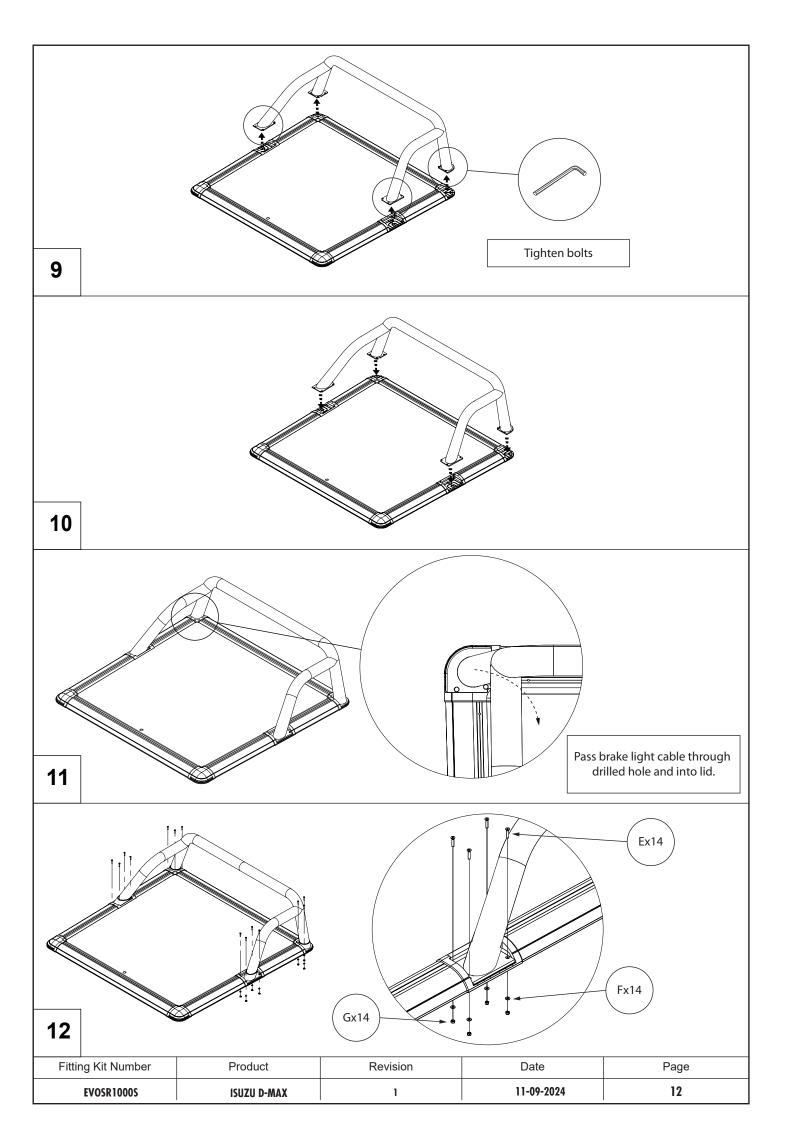

g Kit Number | Product     | Revision | Date       | Page |
|--------------------|-------------|----------|------------|------|
| EVOSR1000S         | ISUZU D-MAX | 2        | 11-09-2024 | 5    |





After installation carefully and thoroughly clean all debris from the inside of the cargo box. **Retain these instructions for future reference** 



-NEVER allow people or animals under the closed cover
-Do not place unsealed solvents or chemicals under the cover
-Do not stand or place heavy objects on the cover
-Do not open lid when under load.
-Close the cover before operating the vehicle
-Do not allow oil, solvents or chemicals to contact the cover
-Clean only with a mild detergent and water solution



651, rue Henri Laugier. 06600 ANTIBES. http://www.upstone.eu - info@upstone.fr