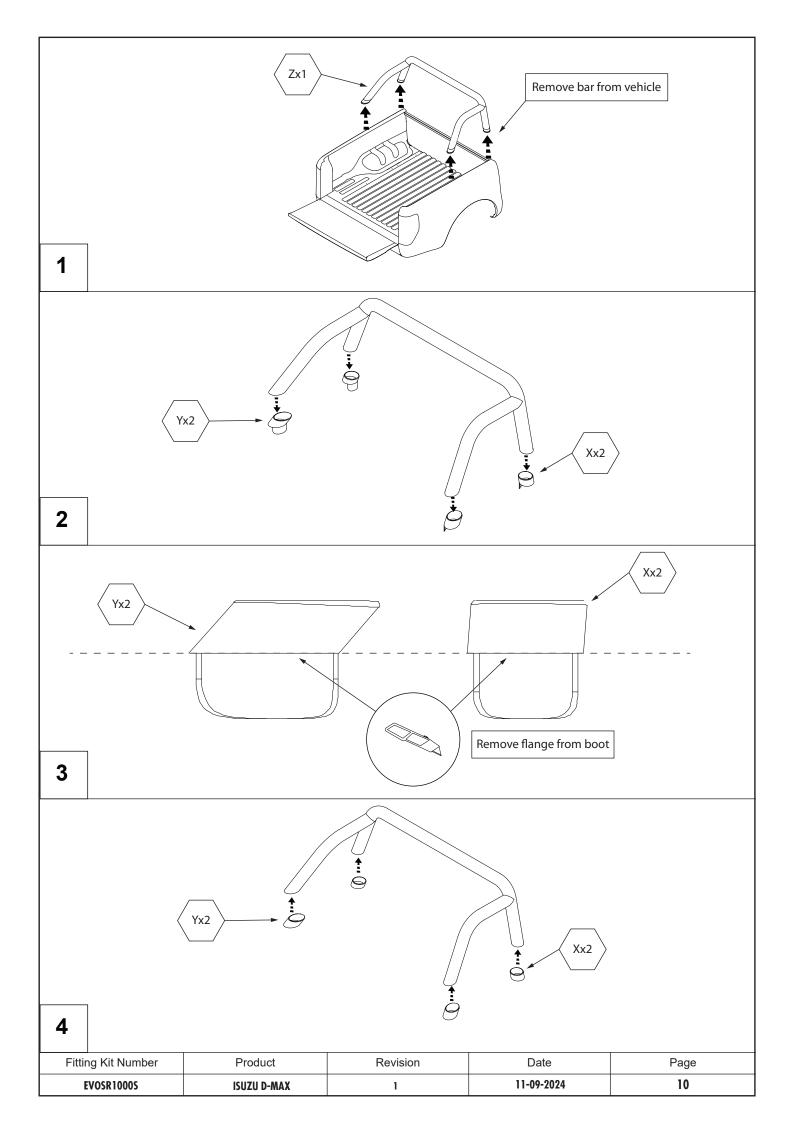

tting Kit Number | Product     | Revision | Date       | Page |
|--------------------|-------------|----------|------------|------|
| EVOSR1000S         | ISUZU D-MAX | 2        | 11-09-2024 | 5    |





After installation carefully and thoroughly clean all debris from the inside of the cargo box. **Retain these instructions for future reference** 



-NEVER allow people or animals under the closed cover
-Do not place unsealed solvents or chemicals under the cover
-Do not stand or place heavy objects on the cover
-Do not open lid when under load.
-Close the cover before operating the vehicle
-Do not allow oil, solvents or chemicals to contact the cover
-Clean only with a mild detergent and water solution



651, rue Henri Laugier. 06600 ANTIBES. http://www.upstone.eu - info@upstone.fr